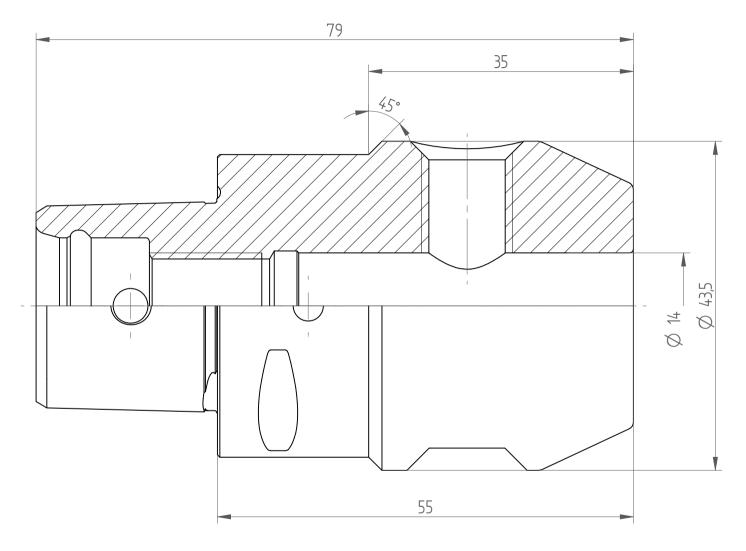

REGO-FIX AG Obermattweg 60 4456 Tenniken / Switzerland

Phone +41 61 976 14 66 Fax +41 61 976 14 14 www.rego-fix.com This is a non-controlled copy. All information given herein is subject to change without notice

The information given herein has been carefully checked and is believed to be correct. REGO-FIX, however, assumes no responsibility or liability for any errors, inaccuracies or omissions that may appear in this drawing

This document is subject to copyright laws. No part of this document may be reproduced or transmitted in any form or any means, electronic or mechanic, for any purpose, without the express written permission of REGO-FIX

Type: C4\_WD14x055

Part No.: 280431420
Date: 28.05.2014

Scale: 2